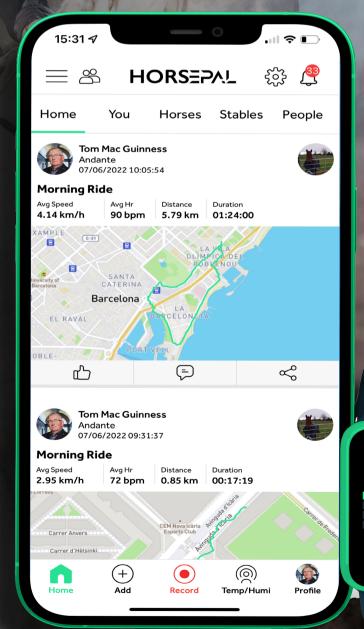

## Train

Start training and record speed, distance, heart rate & duration Analyze data after on your phone or web app.

## Compare

Compare training sessions from one month to the next to see your horses progression.

# Share

Safely share your live training data & location with a trainer or friend. They will be able to see you training in real-time over the website or