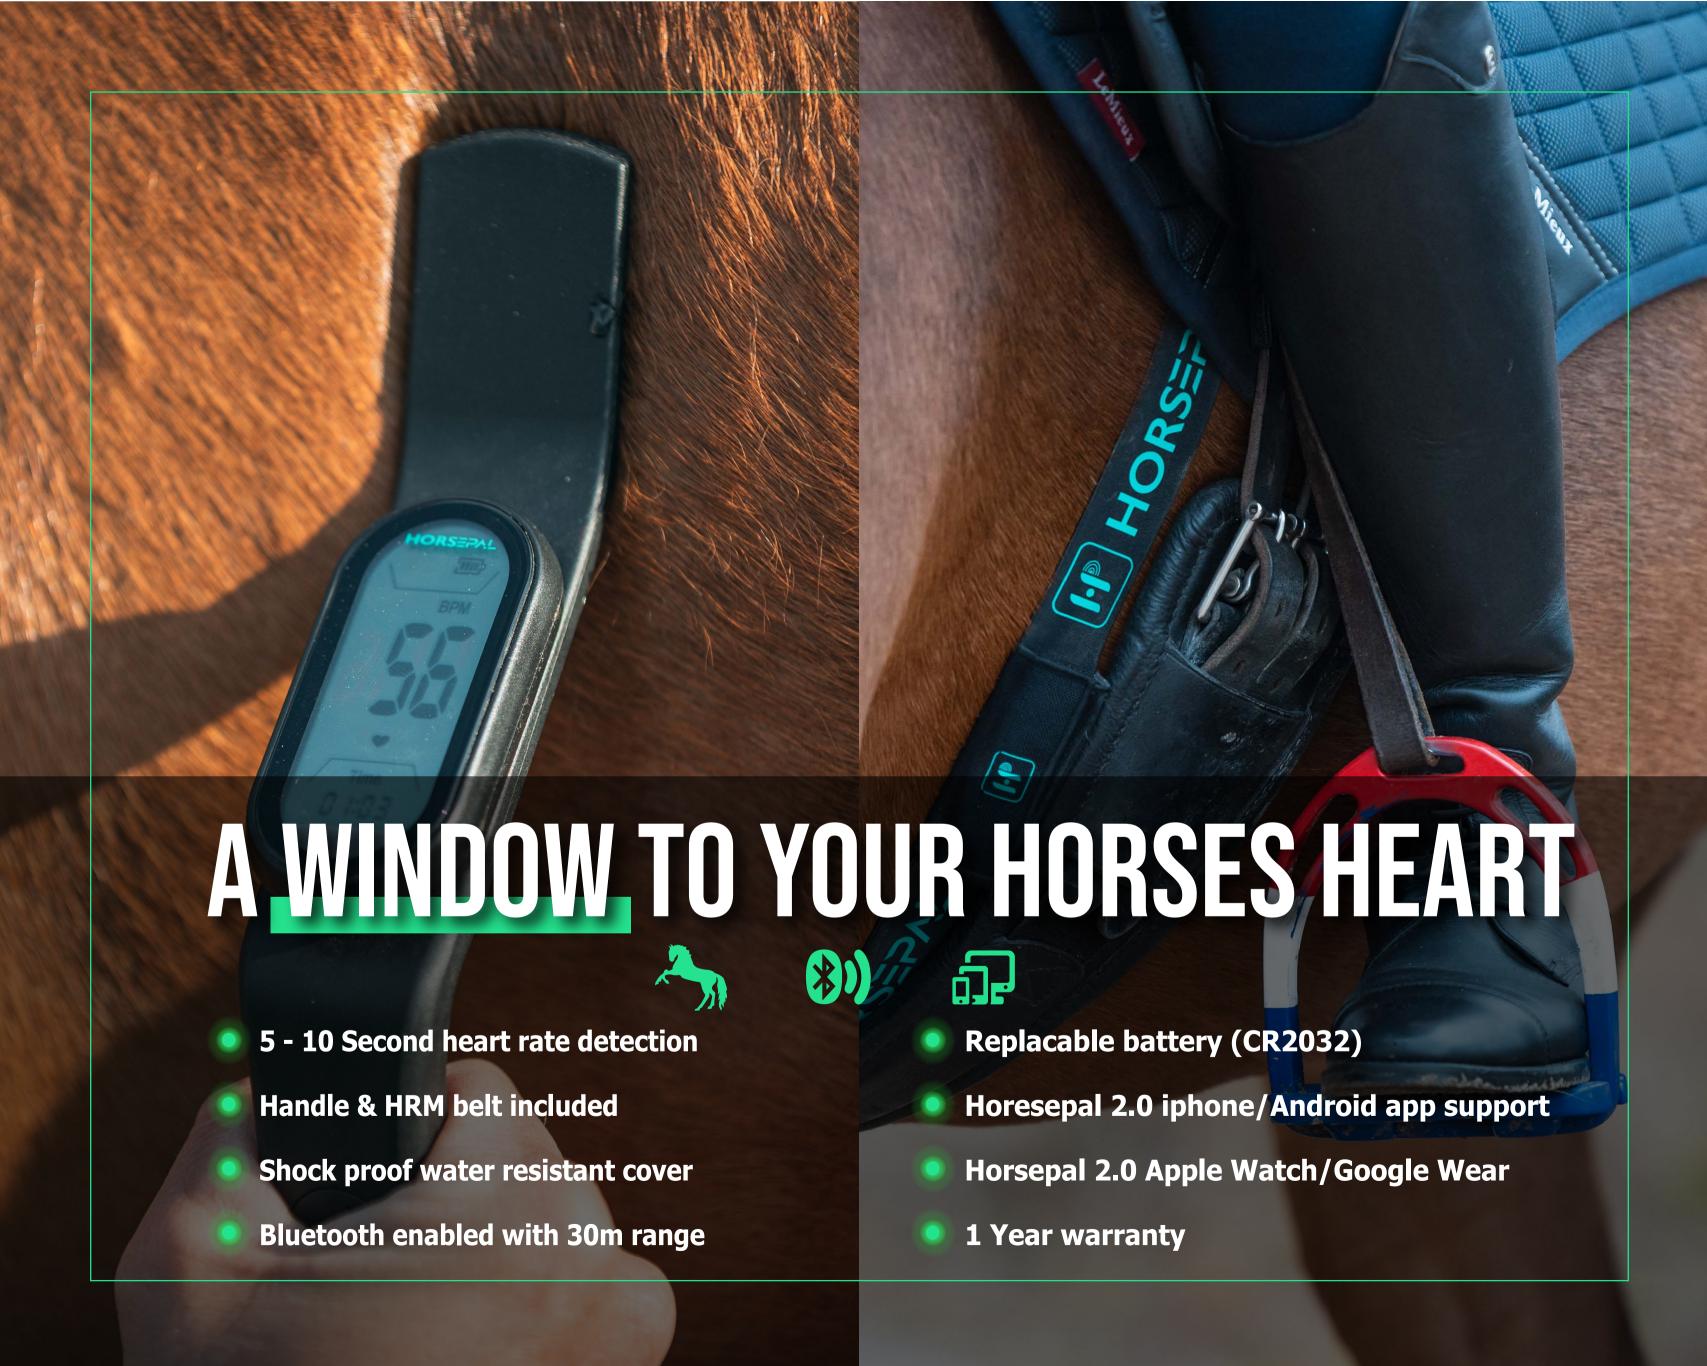

#### **Horse Heart Rate**

Measure horse heart rate in real time or start training and analyse

## Train

Start training and record speed, distance, heart rate & duration Analyze data after on your phone or web app.